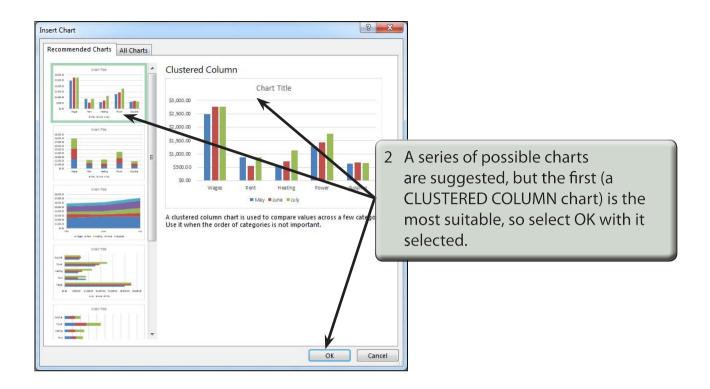

| x   | 5.                                                | ð- 🗋 🎽             | ÷                | Expenses   | [Read-Only] - E | kcel       |         | CHART TOOLS |       |          |                                                                                                                                                                                                                                                                                                                                                                                                                                                                                                                                                                                                                                                                                                                                                                                                                                                                                                                                                                                                                                                                                                                                                                                                                                                                                                                                                                                                                                                                                                                                                                                                                                                                                                                                                                                                                                                                                                                                                                                                                                                                                                                                |              |          |
|-----|---------------------------------------------------|--------------------|------------------|------------|-----------------|------------|---------|-------------|-------|----------|--------------------------------------------------------------------------------------------------------------------------------------------------------------------------------------------------------------------------------------------------------------------------------------------------------------------------------------------------------------------------------------------------------------------------------------------------------------------------------------------------------------------------------------------------------------------------------------------------------------------------------------------------------------------------------------------------------------------------------------------------------------------------------------------------------------------------------------------------------------------------------------------------------------------------------------------------------------------------------------------------------------------------------------------------------------------------------------------------------------------------------------------------------------------------------------------------------------------------------------------------------------------------------------------------------------------------------------------------------------------------------------------------------------------------------------------------------------------------------------------------------------------------------------------------------------------------------------------------------------------------------------------------------------------------------------------------------------------------------------------------------------------------------------------------------------------------------------------------------------------------------------------------------------------------------------------------------------------------------------------------------------------------------------------------------------------------------------------------------------------------------|--------------|----------|
| F   | ILE HOME                                          | INSERT             | PAGE LAYOU       | T FORMULA  | S DATA          | REVIEW     | VIEW DE | SIGN FORM   | IAT   |          |                                                                                                                                                                                                                                                                                                                                                                                                                                                                                                                                                                                                                                                                                                                                                                                                                                                                                                                                                                                                                                                                                                                                                                                                                                                                                                                                                                                                                                                                                                                                                                                                                                                                                                                                                                                                                                                                                                                                                                                                                                                                                                                                |              |          |
| Ele | I Chart Quick<br>ment + Layout +<br>Chart Layouts | Change<br>Colors + |                  |            |                 | Chart Styl | es      |             | The   | COLU     | MN cha                                                                                                                                                                                                                                                                                                                                                                                                                                                                                                                                                                                                                                                                                                                                                                                                                                                                                                                                                                                                                                                                                                                                                                                                                                                                                                                                                                                                                                                                                                                                                                                                                                                                                                                                                                                                                                                                                                                                                                                                                                                                                                                         | rt is plotte | ed       |
| Cł  | art 1 🔹                                           | : × ,              | / f <sub>x</sub> |            |                 |            |         |             | sho   | wing t   | he item                                                                                                                                                                                                                                                                                                                                                                                                                                                                                                                                                                                                                                                                                                                                                                                                                                                                                                                                                                                                                                                                                                                                                                                                                                                                                                                                                                                                                                                                                                                                                                                                                                                                                                                                                                                                                                                                                                                                                                                                                                                                                                                        | values for   | reach of |
| 3   | A                                                 | в                  | С                | D          | E F             | G          | н       |             |       | 3 mon    |                                                                                                                                                                                                                                                                                                                                                                                                                                                                                                                                                                                                                                                                                                                                                                                                                                                                                                                                                                                                                                                                                                                                                                                                                                                                                                                                                                                                                                                                                                                                                                                                                                                                                                                                                                                                                                                                                                                                                                                                                                                                                                                                |              |          |
| 1   | Office Exp                                        | enses              |                  |            | 0               |            |         |             | unc   | 5 1101   | itirs.                                                                                                                                                                                                                                                                                                                                                                                                                                                                                                                                                                                                                                                                                                                                                                                                                                                                                                                                                                                                                                                                                                                                                                                                                                                                                                                                                                                                                                                                                                                                                                                                                                                                                                                                                                                                                                                                                                                                                                                                                                                                                                                         |              |          |
| 2   |                                                   |                    |                  |            |                 |            | Ch      | art Title   | _     | _        |                                                                                                                                                                                                                                                                                                                                                                                                                                                                                                                                                                                                                                                                                                                                                                                                                                                                                                                                                                                                                                                                                                                                                                                                                                                                                                                                                                                                                                                                                                                                                                                                                                                                                                                                                                                                                                                                                                                                                                                                                                                                                                                                |              | /        |
| 3   |                                                   |                    |                  |            | \$3,000.00      |            |         |             |       |          |                                                                                                                                                                                                                                                                                                                                                                                                                                                                                                                                                                                                                                                                                                                                                                                                                                                                                                                                                                                                                                                                                                                                                                                                                                                                                                                                                                                                                                                                                                                                                                                                                                                                                                                                                                                                                                                                                                                                                                                                                                                                                                                                |              |          |
| 4   | Item                                              | May                | June             | July       | \$5,000.00      |            |         |             |       |          | and the second s |              |          |
| 5   | Wages                                             | \$2,482.00         | \$2,765.00       | \$2,765.00 | \$2,500.00      |            |         |             |       |          |                                                                                                                                                                                                                                                                                                                                                                                                                                                                                                                                                                                                                                                                                                                                                                                                                                                                                                                                                                                                                                                                                                                                                                                                                                                                                                                                                                                                                                                                                                                                                                                                                                                                                                                                                                                                                                                                                                                                                                                                                                                                                                                                |              |          |
| 6   | Rent                                              | \$880.00           | \$550.00         | \$880.00   | \$2,000.00      |            |         |             |       |          | 1                                                                                                                                                                                                                                                                                                                                                                                                                                                                                                                                                                                                                                                                                                                                                                                                                                                                                                                                                                                                                                                                                                                                                                                                                                                                                                                                                                                                                                                                                                                                                                                                                                                                                                                                                                                                                                                                                                                                                                                                                                                                                                                              |              |          |
| 7   | Heating                                           | \$565.00           | \$725.00         | \$1,136.00 |                 |            |         |             | -     |          |                                                                                                                                                                                                                                                                                                                                                                                                                                                                                                                                                                                                                                                                                                                                                                                                                                                                                                                                                                                                                                                                                                                                                                                                                                                                                                                                                                                                                                                                                                                                                                                                                                                                                                                                                                                                                                                                                                                                                                                                                                                                                                                                |              |          |
| 8   | Power                                             | \$1,275.00         | \$1,440.00       | \$1,760.00 | \$1,500.00      |            |         |             |       |          |                                                                                                                                                                                                                                                                                                                                                                                                                                                                                                                                                                                                                                                                                                                                                                                                                                                                                                                                                                                                                                                                                                                                                                                                                                                                                                                                                                                                                                                                                                                                                                                                                                                                                                                                                                                                                                                                                                                                                                                                                                                                                                                                |              |          |
| 9   | Supplies                                          | \$625.00           | \$682.00         | \$650.00   | \$1,000.00      |            |         |             |       |          |                                                                                                                                                                                                                                                                                                                                                                                                                                                                                                                                                                                                                                                                                                                                                                                                                                                                                                                                                                                                                                                                                                                                                                                                                                                                                                                                                                                                                                                                                                                                                                                                                                                                                                                                                                                                                                                                                                                                                                                                                                                                                                                                |              |          |
| 10  |                                                   |                    |                  |            |                 |            |         |             |       | -        |                                                                                                                                                                                                                                                                                                                                                                                                                                                                                                                                                                                                                                                                                                                                                                                                                                                                                                                                                                                                                                                                                                                                                                                                                                                                                                                                                                                                                                                                                                                                                                                                                                                                                                                                                                                                                                                                                                                                                                                                                                                                                                                                |              |          |
| 11  |                                                   |                    |                  |            | \$500.00        |            |         |             |       |          |                                                                                                                                                                                                                                                                                                                                                                                                                                                                                                                                                                                                                                                                                                                                                                                                                                                                                                                                                                                                                                                                                                                                                                                                                                                                                                                                                                                                                                                                                                                                                                                                                                                                                                                                                                                                                                                                                                                                                                                                                                                                                                                                |              |          |
| 12  |                                                   |                    |                  |            | \$0.00          |            |         |             |       |          |                                                                                                                                                                                                                                                                                                                                                                                                                                                                                                                                                                                                                                                                                                                                                                                                                                                                                                                                                                                                                                                                                                                                                                                                                                                                                                                                                                                                                                                                                                                                                                                                                                                                                                                                                                                                                                                                                                                                                                                                                                                                                                                                |              |          |
| 13  |                                                   |                    |                  |            |                 | Wages      | Rent    | Heating     | Power | Supplies |                                                                                                                                                                                                                                                                                                                                                                                                                                                                                                                                                                                                                                                                                                                                                                                                                                                                                                                                                                                                                                                                                                                                                                                                                                                                                                                                                                                                                                                                                                                                                                                                                                                                                                                                                                                                                                                                                                                                                                                                                                                                                                                                |              |          |
| 14  |                                                   |                    |                  |            |                 |            | May     | June July   |       |          |                                                                                                                                                                                                                                                                                                                                                                                                                                                                                                                                                                                                                                                                                                                                                                                                                                                                                                                                                                                                                                                                                                                                                                                                                                                                                                                                                                                                                                                                                                                                                                                                                                                                                                                                                                                                                                                                                                                                                                                                                                                                                                                                |              |          |
| 15  |                                                   |                    |                  |            |                 |            | - 1003  |             |       |          |                                                                                                                                                                                                                                                                                                                                                                                                                                                                                                                                                                                                                                                                                                                                                                                                                                                                                                                                                                                                                                                                                                                                                                                                                                                                                                                                                                                                                                                                                                                                                                                                                                                                                                                                                                                                                                                                                                                                                                                                                                                                                                                                |              |          |
| 16  |                                                   |                    |                  |            |                 |            |         |             |       |          |                                                                                                                                                                                                                                                                                                                                                                                                                                                                                                                                                                                                                                                                                                                                                                                                                                                                                                                                                                                                                                                                                                                                                                                                                                                                                                                                                                                                                                                                                                                                                                                                                                                                                                                                                                                                                                                                                                                                                                                                                                                                                                                                |              |          |